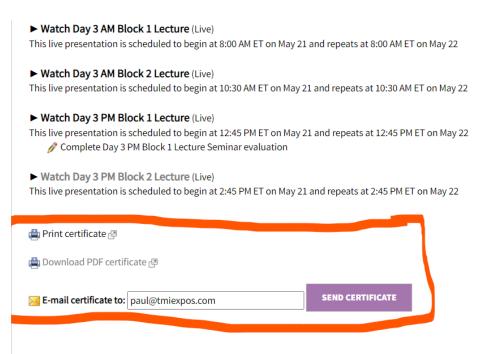

You will be able to print, download, or email your CECH certificate after completing your attendance verification and an evaluation for any lecture block from the bottom of the main menu. Please find the location of the CECH print/email and download buttons circled in red below. For the on demand Medicare lecture, you will need to download a separate CECH letter from the General Lectures CECH letter. Once you choose to download, print or email your CECH certificate, please make sure you save it in a safe and memoriable location.