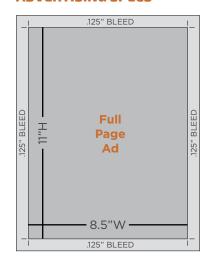

### **ADVERTISING OPTIONS**

- Registration Brochure Ad 8.5"W x 11"H + .125" Bleed\*

  Due: Thu, Sept 12, 2019
- Pre-Conference Postcard Mailer6"W x 4"H + .125" Bleed\*Due: Thu, Sept 12, 2019
- Onsite Program Ad Full Page 8.5"W x 11"H + .125" Bleed\* Due: Friday, December 6, 2019
- Onsite Program Ad Half Page 8.5"W x 5.5"H + .125" Bleed\* Due: Friday, December 16, 2019
- Onsite Program Ad Inside Front Cover 8.5"W x 11"H + .125" Bleed\*
  - Due: Friday, December 6, 2019
- Onsite Program Ad Back Cover 8.5"W x 5.5"H + .125" Bleed\* Due: Friday, December 6, 2019

## Specs

- Files should be press-ready PDF, CMYK (no Pantone colors included), 300dpi images and fonts embedded
- Files should include .125" bleed on all four sides and submitted with crop marks at the trim line
- Logo files should be submitted as vector EPS files with any Pantone colors converted to CMYK— 300dpi JPGs are also acceptable