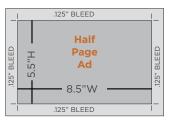

### **ADVERTISING OPTIONS**

- Registration Brochure Ad 8.5"W x 11"H + .125" Bleed\*

  Due: Thu, Sept 12, 2019
- Pre-Conference Postcard Mailer6"W x 4"H + .125" Bleed\*Due: Thu, Sept 12, 2019
- Onsite Program Ad Full Page 8.5"W x 11"H + .125" Bleed\* Due: Friday, December 6, 2019
- Onsite Program Ad Half Page 8.5"W x 5.5"H + .125" Bleed\* Due: Friday, December 16, 2019
- Onsite Program Ad Inside Front Cover 8.5"W x 11"H + .125" Bleed\*
  - Due: Friday, December 6, 2019
- Onsite Program Ad Back Cover 8.5"W x 5.5"H + .125" Bleed\* Due: Friday, December 6, 2019

## Specs

- Files should be press-ready PDF, CMYK (no Pantone colors included), 300dpi images and fonts embedded
- Files should include .125" bleed on all four sides and submitted with crop marks at the trim line
- Logo files should be submitted as vector EPS files with any Pantone colors converted to CMYK— 300dpi JPGs are also acceptable